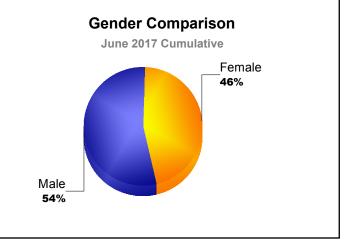

| -180                        | 27                       |
| 2015-2016 | 2            | -3               | -1                     | 103            | 75                 | 6                    | 4                   | 188                      | -241                        | -53                      |
| 2016-2017 | 0            | 0                | 0                      | 180            | 4                  | 2                    | 0                   | 186                      | -202                        | -16                      |
| Average   | 1            | -1               | 0                      | 136            | 33                 | 6                    | 3                   | 178                      | -192                        | -14                      |