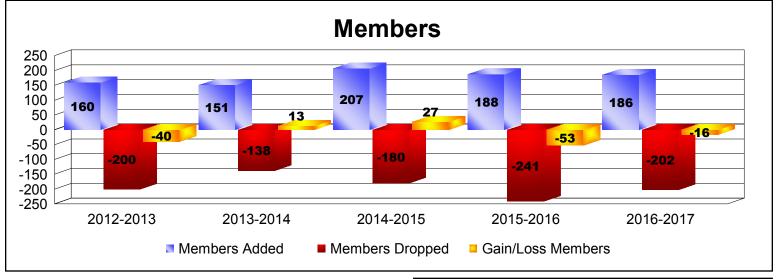

| Year      | New<br>Clubs | Dropped<br>Clubs | Gain/<br>Loss<br>Clubs | New<br>Members | Charter<br>Members | Reinstate<br>Members | Transfer<br>Members | Total<br>Member<br>Added | Total<br>Members<br>Dropped | Gain/<br>Loss<br>Members |
|-----------|--------------|------------------|------------------------|----------------|--------------------|----------------------|---------------------|--------------------------|-----------------------------|--------------------------|
| 2012-2013 | 0            | -2               | -2                     | 144            | 1                  | 5                    | 10                  | 160                      | -200                        | -40                      |
| 2013-2014 | 1            | -2               | -1                     | 101            | 34                 | 15                   | 1                   | 151                      | -138                        | 13                       |
| 2014-2015 | 2            | 0                | 2                      | 153            | 53                 | 1                    | 0                   | 207                      | -180                        | 27                       |
| 2015-2016 | 2            | -3               | -1                     | 103            | 75                 | 6                    | 4                   | 188                      | -241                        | -53                      |
| 2016-2017 | 0            | 0                | 0                      | 180            | 4                  | 2                    | 0                   | 186                      | -202                        | -16                      |
| Average   | 1            | -1               | 0                      | 136            | 33                 | 6                    | 3                   | 178                      | -192                        | -14                      |