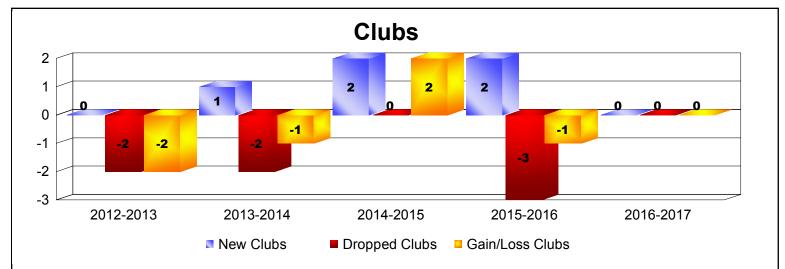

| Year      | New<br>Clubs | Dropped<br>Clubs | Gain/<br>Loss<br>Clubs | New<br>Members | Charter<br>Members | Reinstate<br>Members | Transfer<br>Members | Total<br>Member<br>Added | Total<br>Members<br>Dropped | Gain/<br>Loss<br>Members |
|-----------|--------------|------------------|------------------------|----------------|--------------------|----------------------|---------------------|--------------------------|-----------------------------|--------------------------|
| 2012-2013 | 0            | -2               | -2                     | 144            | 1                  | 5                    | 10                  | 160                      | -200                        | -40                      |
| 2013-2014 | 1            | -2               | -1                     | 101            | 34                 | 15                   | 1                   | 151                      | -138                        | 13                       |
| 2014-2015 | 2            | 0                | 2                      | 153            | 53                 | 1                    | 0                   | 207                      | -180                        | 27                       |
| 2015-2016 | 2            | -3               | -1                     | 103            | 75                 | 6                    | 4                   | 188                      | -241                        | -53                      |
| 2016-2017 | 0            | 0                | 0                      | 180            | 4                  | 2                    | 0                   | 186                      | -202                        | -16                      |
| Average   | 1            | -1               | 0                      | 136            | 33                 | 6                    | 3                   | 178                      | -192                        | -14                      |